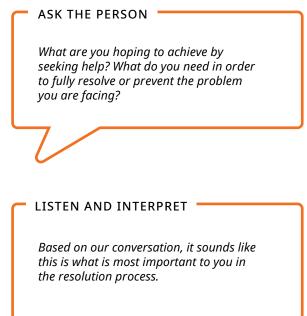

## **Intake interview**

1 Intake person initiates an interview to understand what matters most to the IPV survivor in the justice process.

- 7 Intake person listens and asks follow-up questions as needed. Based on this narrative, the intake person attempts to identify which of the 21 outcomes in the table below are most important to the IPV survivor.
- 3. Intake person shows the <u>tentatively</u> filled out form of outcomes to the IPV survivor so he or she can review it.
- **4** Intake person corrects the outcomes identified as most important to the survivor as needed, based on their response.
- 5. Intake person then engages in a conversation with the IPV survivor about which of the outcomes identified as most important can be addressed through a referral in the community. At the end of this conversation, the intake person writes down the referrals they will make in order to help achieve the outcomes the IPV survivor has identified.
- 6. When the form is complete, the practitioner offers to make a copy for the IPV survivor to keep. Before doing so, it is important that the practitioner asks the survivor to consider whether possession of this document will compromise his or her safety.

Do I have this right? Have I missed or

CONFIRM

misunderstood anything that you said? Looking at this list of possible outcomes, *is there anything else that is important for* you to achieve in order to fully resolve or prevent the problem?